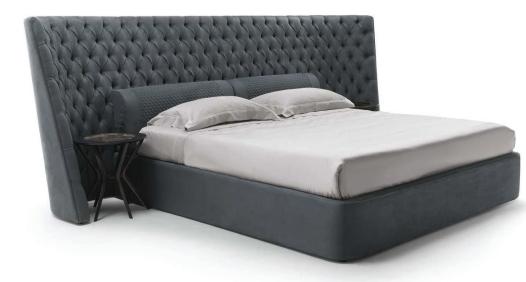

# Headoards & Bases

#### Cataleya

Queen: W1690 D2200 H1800mm STD FABRIC R18,500.00

King: W1990 D220 H1800mm STD Fabric R19,500.00