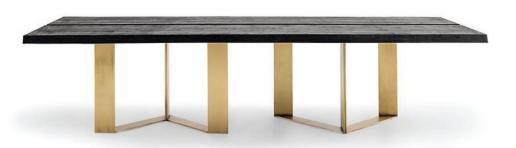

#### Avela dining table

8seater: L2440 W1070 H760mm R25,500.00

#### Anastasia dining table

L2440 W1070 H760mm From R25,500.00

#### Amara dining table

L2440 W1070 H760mm From R27,700.00