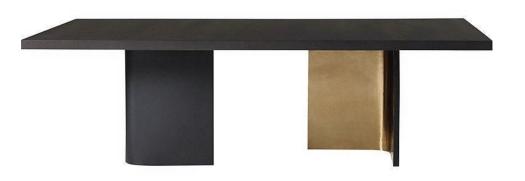

#### Avela dining table

8seater: L2440 W1070 H760mm R25,500.00

#### Anastasia dining table

L2440 W1070 H760mm From R25,500.00

#### Amara dining table

L2440 W1070 H760mm From R27,700.00