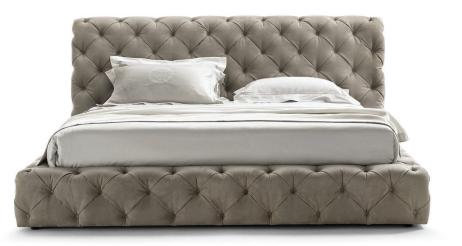

#### Cataleya

Queen: W1690 D2200 H1800mm STD FABRIC R18,500.00

King: W1990 D220 H1800mm STD Fabric R19,500.00