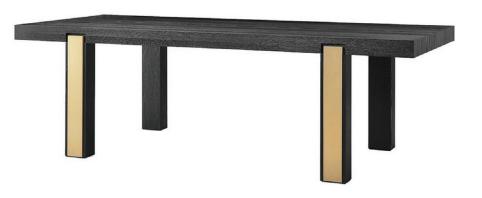

#### Anastasia dining table

L2440 W1070 H760mm From R25,500.00

#### Amara dining table

L2440 W1070 H760mm From R27,700.00