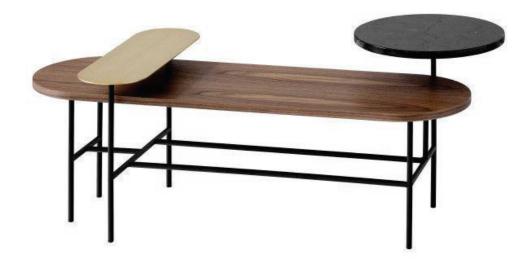

#### **Kwanele Coffee Table**

#### R12.500.00

Offering a series of smaller, overlapping tables W1200mm D1060mm H490mm