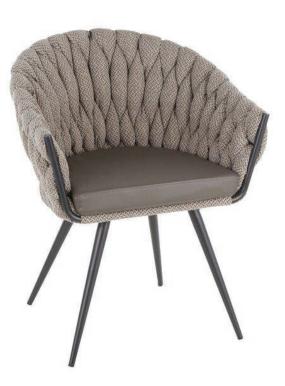

obile: 0735566934

Email: info@houseofamica.co.za

Follow us on Social Media @houseofamica









# Headoards & Bases

#### Cataleya

Queen: W1690 D2200 H1800mm STD FABRIC R18,500.00

King: W1990 D220 H1800mm STD Fabric R19,500.00





#### Camila

Queen: W1950 D2410 H1500mm STD Fabric R14,500.00

King2250 D2410 H1500mm STD Fabric R15,500

#### Cashi

Queen: W2470 D2100 H1600mm STD Fabric R17,900.00

King2770 D2100 H1600mm STD Fabric R18,900.00





# Lounge Chairs



#### **Amelia Lounge Chair**

L800 W730 H810 S/H450 A/H600mm From: R7,000.00

#### **Amina Lounge Chair**

L590 D490 H780mm From R6,400.00





#### **Ava Lounge Chair**

W737 D788 H 864 S/D559mm From R6,900.00

# Lounge Chairs



#### Summer dining chair

W810 D600 H860mm From R7,200.00



W591 D495 H939mm From R5,200.00



# **Autumn dining Chair**

W590 D650 H710mm From R5,200.00





## Coffee Tables



#### Kwanda Coffee Table

#### R12,000.00

Offering a series of smaller, overlapping tables W1260mm D700 H500mm



#### **Kwanele Coffee Table**

#### R12.500.00

Offering a series of smaller, overlapping tables W1200mm D1060mm H490mm

# Dining Tables



#### Avela dining table

8seater: L2440 W1070 H760mm R25,500.00

#### Anastasia dining table

L2440 W1070 H760mm From R25,500.00





#### Amara dining table

L2440 W1070 H760mm From R27,700.00

# Sofas www.houseofamica.co.za Copyright © House of Amica 2020

# Sofas



Blake

W3000 D1020 H800mm STD FABRIC R25,123.50



Beyer

W2743 D890 H750mm STD FABRIC R25,123.50



Bow

W2860 D1000 H800mm STD FABRIC R28,000.00



www.houseofamica.co.za



# **Art Piece