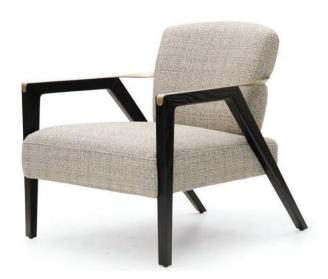

#### **Amelia Lounge Chair**

L800 W730 H810 S/H450 A/H600mm From: R7,000.00

#### **Amina Lounge Chair**

L590 D490 H780mm From R6,400.00

#### **Ava Lounge Chair**

W737 D788 H 864 S/D559mm From R6,900.00