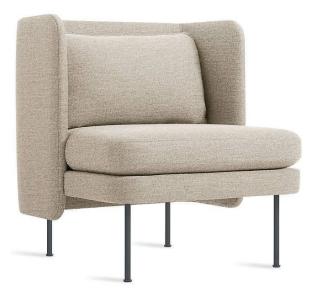

n Social Media @houseofamica









# Headoards & Bases

#### Cataleya

Queen: W1690 D2200 H1800mm STD FABRIC R18,500.00

King: W1990 D220 H1800mm STD Fabric R19,500.00





#### Camila

Queen: W1950 D2410 H1500mm STD Fabric R14,500.00

King2250 D2410 H1500mm STD Fabric R15,500

#### Cashi

Queen: W2470 D2100 H1600mm STD Fabric R17,900.00

King2770 D2100 H1600mm STD Fabric R18,900.00





# Lounge Chairs



#### **Amelia Lounge Chair**

L800 W730 H810 S/H450 A/H600mm From: R7,000.00

#### **Amina Lounge Chair**

L590 D490 H780mm From R6,400.00





#### **Ava Lounge Chair**

W737 D788 H 864 S/D559mm From R6,900.00

# Lounge Chairs



#### Summer dining chair

W810 D600 H860mm From R7,200.00



W591 D495 H939mm From R5,200.00



# **Autumn dining Chair**

W590 D650 H710mm From R5,200.00





## Coffee Tables



#### Kwanda Coffee Table

#### R12,000.00

Offering a series of smaller, overlapping tables W1260mm D700 H500mm



#### **Kwanele Coffee Table**

#### R12.500.00

Offering a series of smaller, overlapping tables W1200mm D1060mm H490mm

# Dining Tables



#### Avela dining table

8seater: L2440 W1070 H760mm R25,500.00

#### Anastasia dining table

L2440 W1070 H760mm From R25,500.00





#### Amara dining table

L2440 W1070 H760mm From R27,700.00

# Sofas www.houseofamica.co.za Copyright © House of Amica 2020

# Sofas



Blake

W3000 D1020 H800mm STD FABRIC R25,123.50



Beyer

W2743 D890 H750mm STD FABRIC R25,123.50



Bow

W2860 D1000 H800mm STD FABRIC R28,000.00



www.houseofamica.co.za



# **Art Pieces**

# **Visions**

A2 R990 A1 1870 A0 R2970 Prints on Canvas