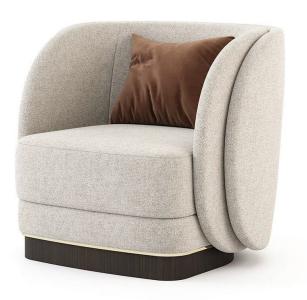

#### **Amelia Lounge Chair**

L800 W730 H810 S/H450 A/H600mm From: R7,000.00

#### **Amina Lounge Chair**

L590 D490 H780mm From R6,400.00

#### **Ava Lounge Chair**

W737 D788 H 864 S/D559mm From R6,900.00