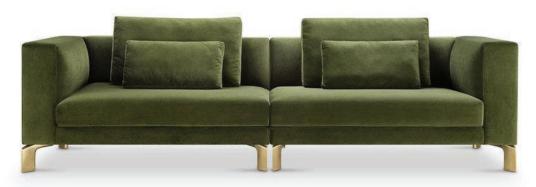

# Sofas

Blake

W3000 D1020 H800mm STD FABRIC R25,123.50

Beyer

W2743 D890 H750mm STD FABRIC R25,123.50

Bow

W2860 D1000 H800mm STD FABRIC R28,000.00

www.houseofamica.co.za