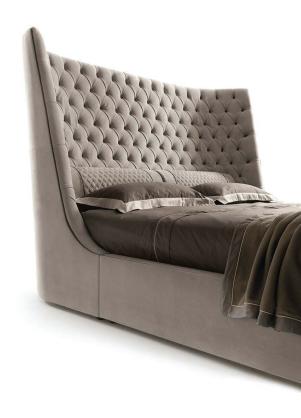

#### Cataleya

Queen: W1690 D2200 H1800mm STD FABRIC R18,500.00

King: W1990 D220 H1800mm STD Fabric R19,500.00