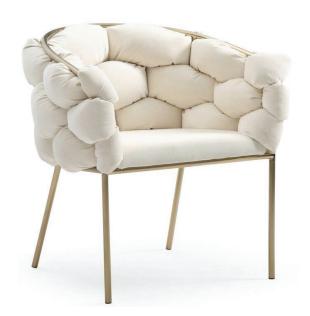

#### **Head Office**

Stand 26, Block N

Mabopane

0152

#### Contact Us

Phone: 012-725-8009

Mobile: 0735566934

Email: info@houseofamica.co.za

Follow us on Social Media @houseofamica









# Headoards & Bases

#### Cataleya

Queen: W1690 D2200 H1800mm STD FABRIC R18,500.00

King: W1990 D220 H1800mm STD Fabric R19,500.00





#### Camila

Queen: W1950 D2410 H1500mm STD Fabric R14,500.00

King2250 D2410 H1500mm STD Fabric R15,500

#### Cashi

Queen: W2470 D2100 H1600mm STD Fabric R17,900.00

King2770 D2100 H1600mm STD Fabric R18,900.00





# Lounge Chairs



#### **Amelia Lounge Chair**

L800 W730 H810 S/H450 A/H600mm From: R7,000.00

#### **Amina Lounge Chair**

L590 D490 H780mm From R6,400.00





#### **Ava Lounge Chair**

W737 D788 H 864 S/D559mm From R6,900.00

# Lounge Chairs



#### Summer dining chair

W810 D600 H860mm From R7,200.00



W591 D495 H939mm From R5,200.00



# **Autumn dining Chair**

W590 D650 H710mm From R5,200.00





## Coffee Tables



#### Kwanda Coffee Table

#### R12,000.00

Offering a series of smaller, overlapping tables W1260mm D700 H500mm



#### **Kwanele Coffee Table**

#### R12.500.00

Offering a series of smaller, overlapping tables W1200mm D1060mm H490mm

# Dining Tables



#### Avela dining table

8seater: L2440 W1070 H760mm R25,500.00

#### Anastasia dining table

L2440 W1070 H760mm From R25,500.00





#### Amara dining table

L2440 W1070 H760mm From R27,700.00

# Sofas www.houseofamica.co.za Copyright © House of Amica 2020

# Sofas



Blake

W3000 D1020 H800mm STD FABRIC R25,123.50



Beyer

W2743 D890 H750mm STD FABRIC R25,12