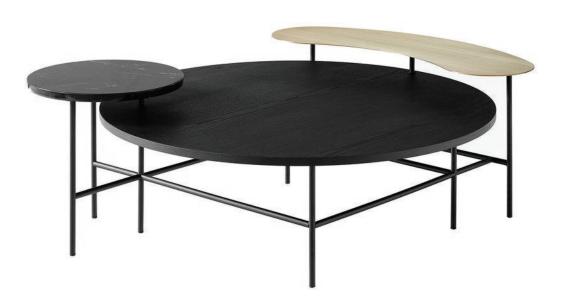

#### Kwanda Coffee Table

#### R12,000.00

Offering a series of smaller, overlapping tables W1260mm D700 H500mm